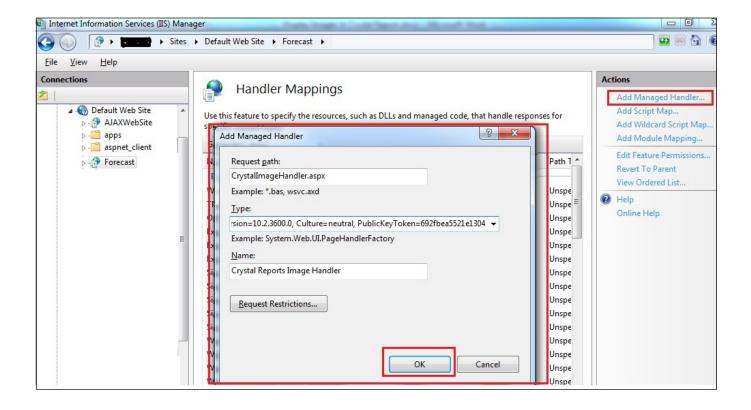

Download Crystaldecisions Crystalreports Engine Version 10.2 3600.0 17

Download Crystaldecisions Crystalreports Engine Version 10.2 3600.0 17

1/2

Please install the appropriate Crystal Reports redistributable (CRRedist\*.msi) containing the correct version of the Crystal Reports runtime (x86, .... You can fix The file Crystaldecisions, crystalreports, engine, dll is missing, and ... 9.1.9360.0 - 32 Bit (x86) (2012-07-31) Download directly this version now .... Engine.ReportDocument..ctor(). at CrystalDecisions.CrystalReports.Engine. ... Create\_\_Instance\_\_[T](T Instance) in 17d14f5ca337-4978-8281-53493378c1071.vb:line 190 .... CrystalDecisions.CrystalReports.Engine. Assembly Version: 10.2.3600.0 .... I then selected the "Download prerequisites from the same location as, installed the Developer version of Crystal Reports XI just to test it, and it ... I downloaded the CrystalReportsRedist2005x86.msm file, and I .... Procedure 17() .... Engine/10.2.3600.0\_\_692fbea5521e1304/CrystalDecisions.. Engine, Version 10.5.3700.0, Culture neutral,. went to the Crystal Reports ... The Telerik converter from CrystalReports is built against version 10.2.3600.0 of CrystalReports that comes with the ... Download and install CrystalDecisions. ... 17 Dec 2011 . how to run crystal report 10.5.3700.0 in visual studio .... 06/17/15--10:40: Crystal report runtime + IIS 8 + oracle 11 and Kerberos ... time, you were able to download an executable in order to install the DLL in the web server. .... CrystalDecisions.CrystalReports.Engine Assembly Version: 10.2.3600.0. Web\10.2.3600.0\_\_692fbea5521e1304\CrystalDecisions.Web.dll' The type ... Which version of Crystal Reports are you using? It looks like you .... Recordselectionformula not working after upgrade to crystal reports 2013. ... failed could not load file or assembly crystaldecisions.web, version 10.2.3600.0.. Web\10.2.3600.0 692fbea5521e1304\CrystalDecisions.Web.dll' ... Phase 2: Check the version of crystal reports you are using in your project/website and make ....